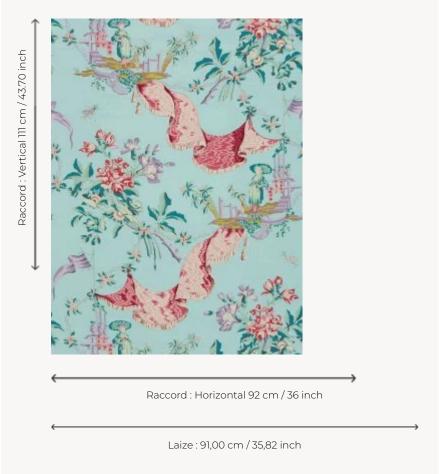

## LP109002 HANKEOU

This wallpaper reproduces a motif known as "The Drapery" and is printed on cotton with the copper plate technique around 1795 by the Nantes-based manufacturer Favre, Petitpierre and Cie. It harmoniously unites a Chinese figure with a parasol and a bouquet embellished with a drapery in a theatrical style. Perfect illustration of French chinoiserie art where the iconographic European and Chinese elements are mixed together. Screen printing by hand.

## Le manach

| TYPE                             | Small width printed wallpapers                                            |
|----------------------------------|---------------------------------------------------------------------------|
| SALES UNIT                       | Available per roll of 3,66 mts                                            |
| BACKING                          | PAPER                                                                     |
| COMPOSITION                      | -                                                                         |
| WIDTH                            | 91 cm / 35,82 inch                                                        |
| REPEAT                           | H: 92 cm - 36,00 inch<br>V: 111 cm - 43,70 inch<br>Straight repeat        |
| WEIGHT                           | 180 gr / m²                                                               |
| CARE                             | <u>~~</u> ¾½                                                              |
|                                  |                                                                           |
| TRIMMING                         | Not trimmed                                                               |
| TRIMMING HANGING/REMOVING        | Not trimmed  Paste the paper  Wet removable                               |
|                                  | Paste the paper                                                           |
| HANGING/REMOVING                 | Paste the paper<br>Wet removable<br>EUROCLASS B-s1,d0                     |
| HANGING/REMOVING  CERTIFICATIONS | Paste the paper<br>Wet removable<br>EUROCLASS B-s1,d0<br>ASTM E84 Class A |