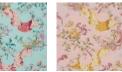

## LP109002 HANKEOU

This wallpaper reproduces a motif known as "The Drapery" and is printed on cotton with the copper plate technique around 1795 by the Nantes-based manufacturer Favre, Petitpierre and Cie. It harmoniously unites a Chinese figure with a parasol and a bouquet embellished with a drapery in a theatrical style. Perfect illustration of French chinoiserie art where the iconographic European and Chinese elements are mixed together. Screen printing by hand.

## LP109002 - Turquoise

## 4 Colors

Bleu

1 LP109002 Turquoise

LP109003 Rose

LP109004 Kaki