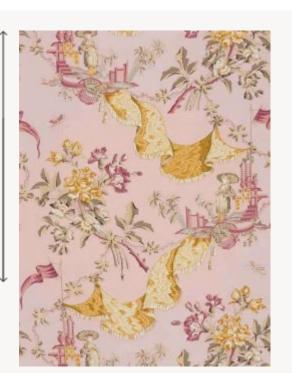

## LP109003 HANKEOU

This wallpaper reproduces a motif known as "The Drapery" and is printed on cotton with the copper plate technique around 1795 by the Nantes-based manufacturer Favre, Petitpierre and Cie. It harmoniously unites a Chinese figure with a parasol and a bouquet embellished with a drapery in a theatrical style. Perfect illustration of French chinoiserie art where the iconographic European and Chinese elements are mixed together. Screen printing by hand.

## LP109003 - Rose

Raccord : Horizontal 92 cm / 36 inch

Laize : 91,00 cm / 35,82 inch

## Le manach

| ТҮРЕ                                           | Small width printed wallpapers                                            |
|------------------------------------------------|---------------------------------------------------------------------------|
| SALES UNIT                                     | Available per roll of 3,66 mts                                            |
| BACKING                                        | PAPER                                                                     |
| COMPOSITION                                    | -                                                                         |
| WIDTH                                          | 91 cm / 35,82 inch                                                        |
| REPEAT                                         | H: 92 cm - 36,00 inch<br>V: 111 cm - 43,70 inch<br>Straight repeat        |
| WEIGHT                                         | 180 gr / m²                                                               |
| CARE                                           | <b>~</b> 柴                                                                |
| -                                              |                                                                           |
|                                                | Not trimmed                                                               |
|                                                | Not trimmed<br>Paste the paper<br>Wet removable                           |
| TRIMMING                                       | Paste the paper                                                           |
| TRIMMING<br>HANGING/REMOVING                   | Paste the paper<br>Wet removable<br>EUROCLASS B-s1,d0                     |
| TRIMMING<br>HANGING/REMOVING<br>CERTIFICATIONS | Paste the paper<br>Wet removable<br>EUROCLASS B-s1,d0<br>ASTM E84 Class A |