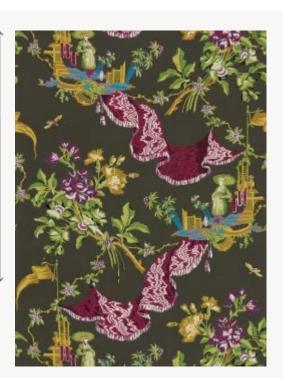

## LP109004 HANKEOU

This wallpaper reproduces a motif known as "The Drapery" and is printed on cotton with the copper plate technique around 1795 by the Nantes-based manufacturer Favre, Petitpierre and Cie. It harmoniously unites a Chinese figure with a parasol and a bouquet embellished with a drapery in a theatrical style. Perfect illustration of French chinoiserie art where the iconographic European and Chinese elements are mixed together. Screen printing by hand.

## LP109004 - Kaki

Raccord : Horizontal 92 cm / 36 inch

Laize : 91,00 cm / 35,82 inch