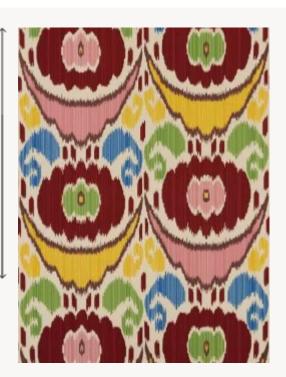

## LP110001 TARAZ

A spectacular ikat that celebrates the House's taste for this type of fabric... It follows the Concini and Galigai designs, magnificent ikats that Le Manach is renowned for. Screen printing by hand. Reproduction of an archive from the House.

## LP110001 - Original

Raccord : Horizontal 69 cm / 27 inch

Laize : 68,00 cm / 26,77 inch

## Le manach

| ТҮРЕ                         | Small width printed wallpapers                                            |
|------------------------------|---------------------------------------------------------------------------|
| SALES UNIT                   | Available per roll of 4,57 mts                                            |
| BACKING                      | PAPER                                                                     |
| COMPOSITION                  | -                                                                         |
| WIDTH                        | 68 cm / 26,77 inch                                                        |
| REPEAT                       | H: 69 cm - 27,00 inch<br>V: 82 cm - 32,28 inch<br>Straight repeat         |
| WEIGHT                       | 150 gr / m²                                                               |
| CARE                         | <b>~</b> 柴                                                                |
|                              |                                                                           |
|                              | Not trimmed                                                               |
| TRIMMING<br>HANGING/REMOVING | Not trimmed<br>Paste the paper<br>Wet removable                           |
|                              | Paste the paper                                                           |
| HANGING/REMOVING             | Paste the paper<br>Wet removable<br>EUROCLASS B-s1,d0                     |
| HANGING/REMOVING             | Paste the paper<br>Wet removable<br>EUROCLASS B-s1,d0<br>ASTM E84 Class A |