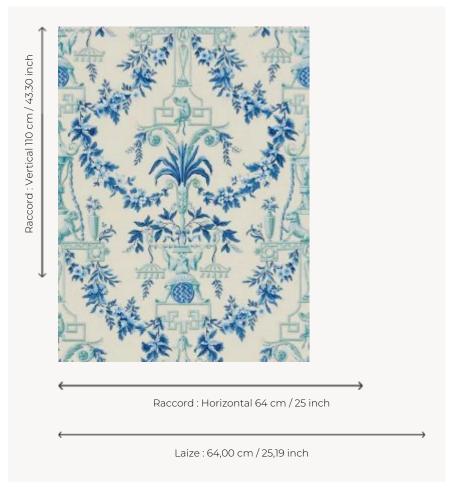

## LP111002 LES LIONS

LES LIONS reproduces a fitted wallpaper printed with the block printing technique by the Royale Réveillon manufacturer in Paris around 1786. We keep the original wallpaper in our archives. This motif is also available on printed percale under the reference L3636 Screen printing by hand.

## LP111002 - Bleu

## Le manach

воок

| Small width printed wallpapers                                                                                                   |
|----------------------------------------------------------------------------------------------------------------------------------|
| Available per roll of 4,57 mts                                                                                                   |
| PAPER                                                                                                                            |
| -                                                                                                                                |
| 64 cm / 25,19 inch                                                                                                               |
| H: 64 cm - 25,00 inch<br>V: 110 cm - 43,30 inch<br>Straight repeat                                                               |
| 150 gr / m²                                                                                                                      |
| <b>~</b> ≝                                                                                                                       |
| Not trimmed                                                                                                                      |
| Paste the paper<br>Wet removable                                                                                                 |
| EUROCLASS B-s1,d0<br>ASTM E84 Class A                                                                                            |
| Hand screen printed                                                                                                              |
| Soaking time before hanging:<br>maximum 2 minutes.<br>Use the trim & join marks during<br>installation. Double-cut installation. |
|                                                                                                                                  |