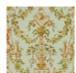

## LP111002 LES LIONS

LES LIONS reproduces a fitted wallpaper printed with the block printing technique by the Royale Réveillon manufacturer in Paris around 1786. We keep the original wallpaper in our archives. This motif is also available on printed percale under the reference L3636 Screen printing by hand.

## LP111002 - Bleu