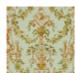

## LP111004 LES LIONS

LES LIONS reproduces a fitted wallpaper printed with the block printing technique by the Royale Réveillon manufacturer in Paris around 1786. We keep the original wallpaper in our archives. This motif is also available on printed percale under the reference L3636 Screen printing by hand.

## LP111004 - Amande