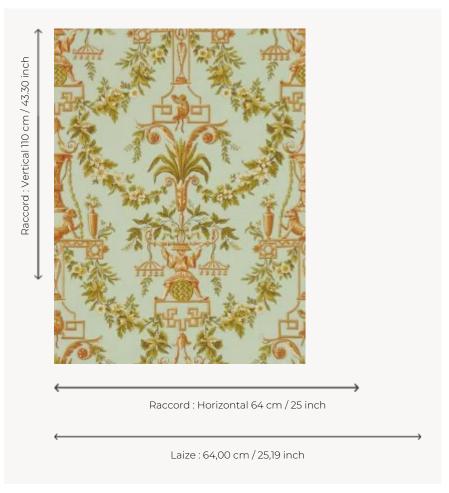

## LP111004 LES LIONS

LES LIONS reproduces a fitted wallpaper printed with the block printing technique by the Royale Réveillon manufacturer in Paris around 1786. We keep the original wallpaper in our archives. This motif is also available on printed percale under the reference L3636 Screen printing by hand.

## LP111004 - Amande

## Le manach

| TYPE                                       | Small width printed wallpapers                                            |
|--------------------------------------------|---------------------------------------------------------------------------|
| SALES UNIT                                 | Available per roll of 4,57 mts                                            |
| BACKING                                    | PAPER                                                                     |
| COMPOSITION                                | -                                                                         |
| WIDTH                                      | 64 cm / 25,19 inch                                                        |
| REPEAT                                     | H: 64 cm - 25,00 inch<br>V: 110 cm - 43,30 inch<br>Straight repeat        |
| WEIGHT                                     | 150 gr / m²                                                               |
| CARE                                       | <u>~~ ¾</u>                                                               |
| CARE                                       |                                                                           |
| TRIMMING                                   | Not trimmed                                                               |
|                                            | Not trimmed  Paste the paper  Wet removable                               |
| TRIMMING                                   | Paste the paper                                                           |
| TRIMMING HANGING/REMOVING                  | Paste the paper Wet removable  EUROCLASS B-s1,d0                          |
| TRIMMING  HANGING/REMOVING  CERTIFICATIONS | Paste the paper<br>Wet removable<br>EUROCLASS B-s1,d0<br>ASTM E84 Class A |