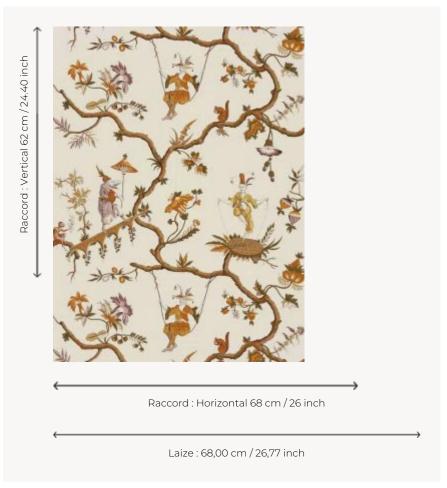

## Le manach

| TYPE                                     | Small width printed wallpapers                                            |
|------------------------------------------|---------------------------------------------------------------------------|
| SALES UNIT                               | Available per roll of 4,57 mts                                            |
| BACKING                                  | PAPER                                                                     |
| COMPOSITION                              | -                                                                         |
| WIDTH                                    | 68 cm / 26,77 inch                                                        |
| REPEAT                                   | H: 68 cm - 26,00 inch<br>V: 62 cm - 24,40 inch<br>Half drop repeat        |
| WEIGHT                                   | 150 gr / m²                                                               |
| CARE                                     | <b>~</b> ₩                                                                |
| CARE                                     |                                                                           |
| TRIMMING                                 | Not trimmed                                                               |
|                                          | Not trimmed  Paste the paper  Wet removable                               |
| TRIMMING                                 | Paste the paper                                                           |
| TRIMMING HANGING/REMOVING                | Paste the paper Wet removable  EUROCLASS B-s1,d0                          |
| TRIMMING HANGING/REMOVING CERTIFICATIONS | Paste the paper<br>Wet removable<br>EUROCLASS B-s1,d0<br>ASTM E84 Class A |