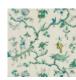

## LP112001 MIKADO

Taking from one of the House's emblematic prints, known under the reference L2804, MIKADO is loosely based on the fabric design called "Chinese Acrobats". To create this design, which was printed in the Senn Bidermann & Cie factory in Wesserling in 1790, the designer used several works by Pillement. Screen printing by hand.