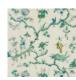

## LP112002 MIKADO

Taking from one of the House's emblematic prints, known under the reference L2804, MIKADO is loosely based on the fabric design called "Chinese Acrobats". To create this design, which was printed in the Senn Bidermann & Cie factory in Wesserling in 1790, the designer used several works by Pillement. Screen printing by hand.

## LP112002 - Pivoine