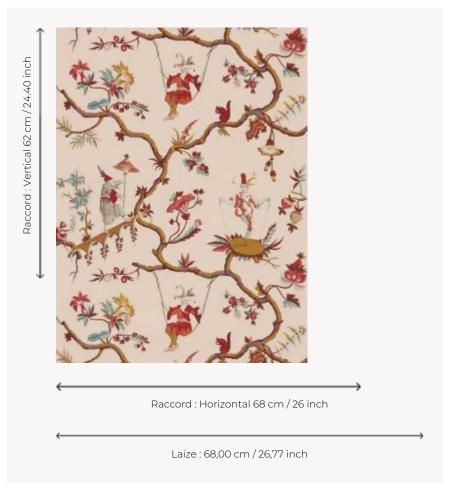

## LP112002 MIKADO

Taking from one of the House's emblematic prints, known under the reference L2804, MIKADO is loosely based on the fabric design called "Chinese Acrobats". To create this design, which was printed in the Senn Bidermann & Cie factory in Wesserling in 1790, the designer used several works by Pillement. Screen printing by hand.

## Le manach

| TYPE                                     | Small width printed wallpapers                                            |
|------------------------------------------|---------------------------------------------------------------------------|
| SALES UNIT                               | Available per roll of 4,57 mts                                            |
| BACKING                                  | PAPER                                                                     |
| COMPOSITION                              | -                                                                         |
| WIDTH                                    | 68 cm / 26,77 inch                                                        |
| REPEAT                                   | H: 68 cm - 26,00 inch<br>V: 62 cm - 24,40 inch<br>Half drop repeat        |
| WEIGHT                                   | 150 gr / m²                                                               |
| CARE                                     | <b>~</b> ₩                                                                |
| CARE                                     |                                                                           |
| TRIMMING                                 | Not trimmed                                                               |
|                                          | Not trimmed  Paste the paper  Wet removable                               |
| TRIMMING                                 | Paste the paper                                                           |
| TRIMMING HANGING/REMOVING                | Paste the paper Wet removable  EUROCLASS B-s1,d0                          |
| TRIMMING HANGING/REMOVING CERTIFICATIONS | Paste the paper<br>Wet removable<br>EUROCLASS B-s1,d0<br>ASTM E84 Class A |