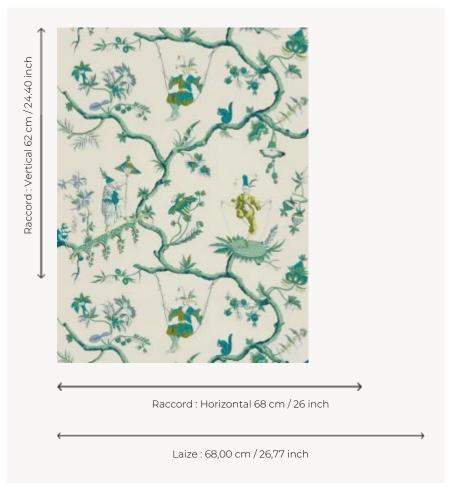

## Le manach

| TYPE             | Small width printed wallpapers                                                         |
|------------------|----------------------------------------------------------------------------------------|
| SALES UNIT       | Available per roll of 4,57 mts                                                         |
| BACKING          | PAPER                                                                                  |
| COMPOSITION      | -                                                                                      |
| WIDTH            | 68 cm / 26,77 inch                                                                     |
| REPEAT           | H: 68 cm - 26,00 inch<br>V: 62 cm - 24,40 inch<br>Half drop repeat                     |
| WEIGHT           | 150 gr / m²                                                                            |
| CARE             | <b>~</b> ₩                                                                             |
| TRIMMING         | Not trimmed                                                                            |
| HANGING/REMOVING | Paste the paper<br>Wet removable                                                       |
| CERTIFICATIONS   | EUROCLASS B-s1,d0<br>ASTM E84 Class A                                                  |
| NOTES            | Hand screen printed                                                                    |
| INFORMATION      | Soaking time before hanging:<br>maximum 2 minutes.<br>Use the trim & join marks during |
|                  | installation. Double-cut installation.                                                 |