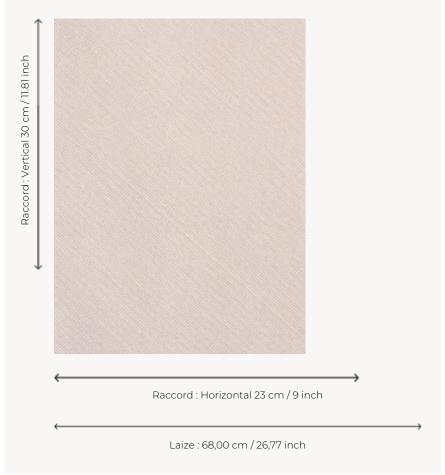

## Le manach

| TYPE                                     | Small width printed wallpapers                                    |
|------------------------------------------|-------------------------------------------------------------------|
| SALES UNIT                               | Available per roll of 4,57 mts                                    |
| BACKING                                  | PAPER                                                             |
| COMPOSITION                              | -                                                                 |
| WIDTH                                    | 68 cm / 26,77 inch                                                |
| REPEAT                                   | H: 23 cm - 9,00 inch<br>V: 30 cm - 11,81 inch<br>Straight repeat  |
| WEIGHT                                   | 150 gr / m²                                                       |
| CARE                                     | 344                                                               |
| CARE                                     | -                                                                 |
| TRIMMING                                 | Not trimmed                                                       |
|                                          | Not trimmed  Paste the paper Wet removable                        |
| TRIMMING                                 | Paste the paper                                                   |
| TRIMMING HANGING/REMOVING                | Paste the paper Wet removable  EUROCLASS B-s1,d0                  |
| TRIMMING HANGING/REMOVING CERTIFICATIONS | Paste the paper Wet removable  EUROCLASS B-s1,d0 ASTM E84 Class A |