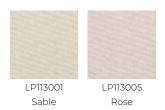

E                                     | 344                                                               |
| CARE                                     | -                                                                 |
| TRIMMING                                 | Not trimmed                                                       |
|                                          | Not trimmed  Paste the paper Wet removable                        |
| TRIMMING                                 | Paste the paper                                                   |
| TRIMMING HANGING/REMOVING                | Paste the paper Wet removable  EUROCLASS B-s1,d0                  |
| TRIMMING HANGING/REMOVING CERTIFICATIONS | Paste the paper Wet removable  EUROCLASS B-s1,d0 ASTM E84 Class A |

## 2 Colors