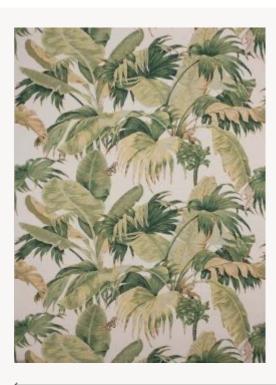

## W4630A01 WALLPAPER BANANIER

Banana and coconut trees lulled by trade winds. Wallpaper screen printed by hand. Untrimmed.

Boussac

## W4630A01 - Écru green

Laize : 91,00 cm / 35,82 inch

| ТҮРЕ             | Small width printed wallpapers                                                                                                   |
|------------------|----------------------------------------------------------------------------------------------------------------------------------|
| SALES UNIT       | Available per roll of                                                                                                            |
| BACKING          | PAPER                                                                                                                            |
| COMPOSITION      | -                                                                                                                                |
| WIDTH            | 91 cm / 35,82 inch                                                                                                               |
| REPEAT           | Straight repeat                                                                                                                  |
| WEIGHT           | 177 gr / m²                                                                                                                      |
| CARE             | $\sim$ <sup>2</sup>                                                                                                              |
| TRIMMING         | Not trimmed                                                                                                                      |
| HANGING/REMOVING | Paste the paper<br>Wet removable                                                                                                 |
| CERTIFICATIONS   | EUROCLASS B-s1,d0                                                                                                                |
| NOTES            | Hand screen printed                                                                                                              |
| INFORMATION      | Soaking time before hanging:<br>maximum 2 minutes.<br>Use the trim & join marks during<br>installation. Double-cut installation. |