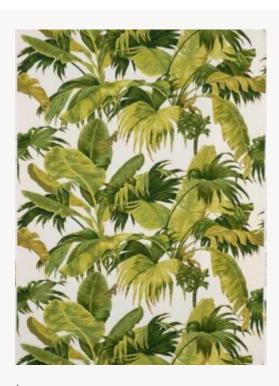

## W4630A03 WALLPAPER BANANIER

Banana and coconut trees lulled by trade winds. Wallpaper screen printed by hand. Untrimmed.

Boussac

## W4630A03 - Olive

Laize : 91,00 cm / 35,82 inch

| ТҮРЕ             | Small width printed wallpapers                                                                                                   |
|------------------|----------------------------------------------------------------------------------------------------------------------------------|
| SALES UNIT       | Available per roll of                                                                                                            |
| BACKING          | PAPER                                                                                                                            |
| COMPOSITION      | -                                                                                                                                |
| WIDTH            | 91 cm / 35,82 inch                                                                                                               |
| REPEAT           | Straight repeat                                                                                                                  |
| WEIGHT           | 177 gr / m²                                                                                                                      |
| CARE             | <b>~</b> 操                                                                                                                       |
| TRIMMING         | Not trimmed                                                                                                                      |
| HANGING/REMOVING | Paste the paper<br>Wet removable                                                                                                 |
| CERTIFICATIONS   | EUROCLASS B-s1,d0                                                                                                                |
| NOTES            | Hand screen printed                                                                                                              |
| INFORMATION      | Soaking time before hanging:<br>maximum 2 minutes.<br>Use the trim & join marks during<br>installation. Double-cut installation. |