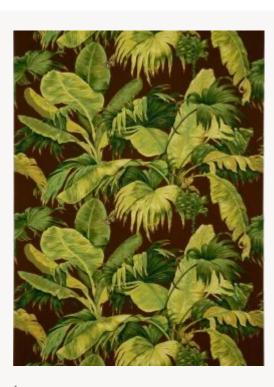

## W4630A04 WALLPAPER BANANIER

Banana and coconut trees lulled by trade winds. Wallpaper screen printed by hand. Untrimmed.

Boussac

## W4630A04 - Chocolate

Laize : 91,00 cm / 35,82 inch

| ТҮРЕ             | Small width printed wallpapers                                                                                                   |
|------------------|----------------------------------------------------------------------------------------------------------------------------------|
| SALES UNIT       | Available per roll of                                                                                                            |
| BACKING          | PAPER                                                                                                                            |
| COMPOSITION      | -                                                                                                                                |
| WIDTH            | 91 cm / 35,82 inch                                                                                                               |
| REPEAT           | Straight repeat                                                                                                                  |
| WEIGHT           | 177 gr / m²                                                                                                                      |
| CARE             | $\sim$ <sup>2</sup>                                                                                                              |
| TRIMMING         | Not trimmed                                                                                                                      |
| HANGING/REMOVING | Paste the paper<br>Wet removable                                                                                                 |
| CERTIFICATIONS   | EUROCLASS B-s1,d0                                                                                                                |
| NOTES            | Hand screen printed                                                                                                              |
| INFORMATION      | Soaking time before hanging:<br>maximum 2 minutes.<br>Use the trim & join marks during<br>installation. Double-cut installation. |