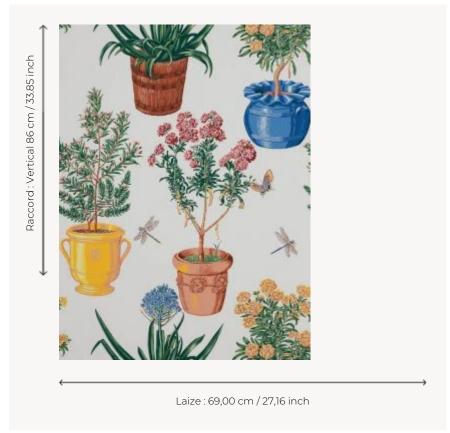

## W4835001 WALLPAPER FLORILEGE

Flowering bushes in ceramic pots that you find in Italian gardens. Wallpaper hand-printed in a frame. Untrimmed.

## W4835001 - Snow

## Boussac

| TYPE                       | Small width printed wallpapers                   |
|----------------------------|--------------------------------------------------|
| SALES UNIT                 | Available per roll of 4,57 mts                   |
| BACKING                    | PAPER                                            |
| COMPOSITION                | -                                                |
| WIDTH                      | 69 cm / 27,16 inch                               |
| REPEAT                     | V: 86 cm - 33,85 inch<br>Straight repeat         |
| WEIGHT                     | 187 gr / m²                                      |
| CARE                       | <b>~</b> → <del>*</del> **                       |
| CARE                       |                                                  |
| TRIMMING                   | Not trimmed                                      |
|                            | Not trimmed  Paste the paper  Wet removable      |
| TRIMMING                   | Paste the paper                                  |
| TRIMMING  HANGING/REMOVING | Paste the paper Wet removable  EUROCLASS B-s1,d0 |